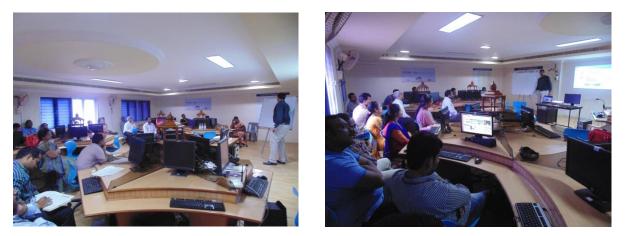

#### Venue and Time:

Morning Session: Auditorium, Central Library (09:30 AM to 12:30 PM)

Afternoon Session: ECAD Lab, ECE Dept (1:30 PM to 4:00 PM)

Mr.Kiran Kotaru, TCS addressing the faculty members during FDP on Artificial Intelligence and Machine learning