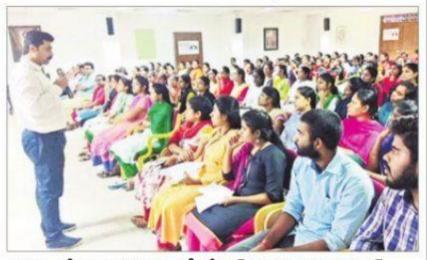

Mr.T.Vamsi and his team from ECE 4<sup>th</sup> Year taking award from Swish Hackathon Team