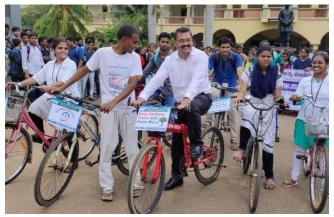

Mr.T.Vamsi and his team from ECE 4<sup>th</sup> Year taking award from Swish Hackathon Team