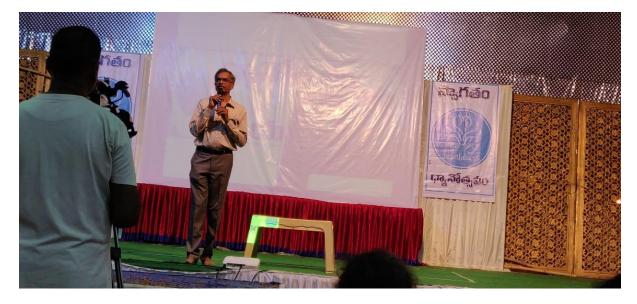

# FDP on Artificial Intelligence and Machine learning

# FDP on Artificial Intelligence and Machine learning by TCS on 27th Feb, 2020-reg

Inbox

Dear Sirs,

Mr Kotaru Kiran, Technical Solution Engineer, AIPG, TCS is going to deliver lectures on AI and ML and also going to give hands on practice on tools of AI and ML in the FDP

being conducted by TCS and MVGR College of Engineering (A) on 27th Feb, 2020. Please identify at least one faculty of your department who are going to handle AI course in 3rd semester and make them attend the program without fail. Also from departments of CSE, IT and ECE few final year project batches who are doing their projects based on AI and ML can be sent for the FDP. Please find below the details

#### Venue and Time:

Morning Session: Auditorium, Central Library (09:30 AM to 12:30 PM)

Afternoon Session: ECAD Lab, ECE Dept (1:30 PM to 4:00 PM)

Mr.Kiran Kotaru, TCS addressing the faculty members during FDP on Artificial Intelligence and Machine learning