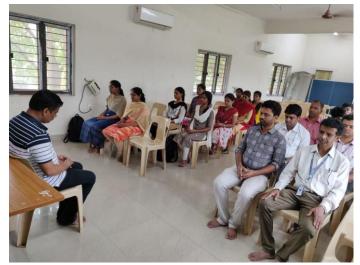

# FDP on Artificial Intelligence and Machine learning

# FDP on Artificial Intelligence and Machine learning by TCS on 27th Feb, 2020-reg

Inbox

#### Venue and Time:

Morning Session: Auditorium, Central Library (09:30 AM to 12:30 PM)

Afternoon Session: ECAD Lab, ECE Dept (1:30 PM to 4:00 PM)

Mr.Kiran Kotaru, TCS addressing the faculty members during FDP on Artificial Intelligence and Machine learning