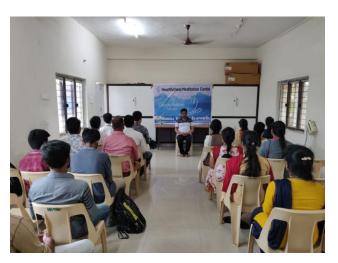

# FDP on Artificial Intelligence and Machine learning

# FDP on Artificial Intelligence and Machine learning by TCS on 27th Feb, 2020-reg

Inbox

#### Venue and Time:

Morning Session: Auditorium, Central Library (09:30 AM to 12:30 PM)

Afternoon Session: ECAD Lab, ECE Dept (1:30 PM to 4:00 PM)

Mr.Kiran Kotaru, TCS addressing the faculty members during FDP on Artificial Intelligence and Machine learning