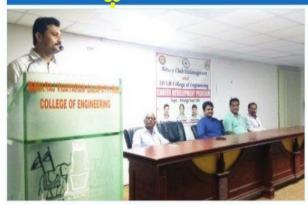

## ADAPT Program - Capgemini

# Fwd: ADAPT Program: MVGR College Visit | 4th March 2020 | 11 Am - reg.

Dear Sir

Mr.Kalayan from Capgemini is visiting our campus on 4th March, 2020.

Kindly arrange an interaction with all capg selected students without fail.

Very very important meeting and we want all spoc to be part of the meeting.

With thanks & regards Shaji K Nair Deputy Dean - T&P 9030203275, 9490106365

------ Forwarded message ------From: **Arigela, Kalyan** <<u>kalyan.arigela@capgemini.com</u>> Date: Fri, Feb 28, 2020 at 2:51 PM Subject: RE: ADAPT Program: MVGR College Visit | 5 Mar 20 | 11 Am To: <u>tpo@mvgrce.edu.in</u> <<u>tpo@mvgrce.edu.in</u>> Cc: Mohapatra, Abinash <<u>abinash.mohapatra@capgemini.com</u>>, Biswas, Sourav Narayan <<u>sourav-narayan.biswas@capgemini.com</u>>

Dear Shaji,

As per your request, I will be visiting the college on **04<sup>th</sup> Mar. Thanks.** 

Kalyan K A Central Fresher Management Group

Capgemini Technology Services India Limited | Hyderabad Tel.: +91 040 6652 6000 - Extn.: + 401 13 26 www.capgemini.com