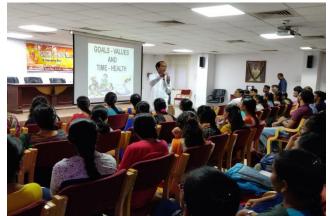

#### Venue and Time:

Morning Session: Auditorium, Central Library (09:30 AM to 12:30 PM)

Afternoon Session: ECAD Lab, ECE Dept (1:30 PM to 4:00 PM)

Mr.Kiran Kotaru, TCS addressing the faculty members during FDP on Artificial Intelligence and Machine learning