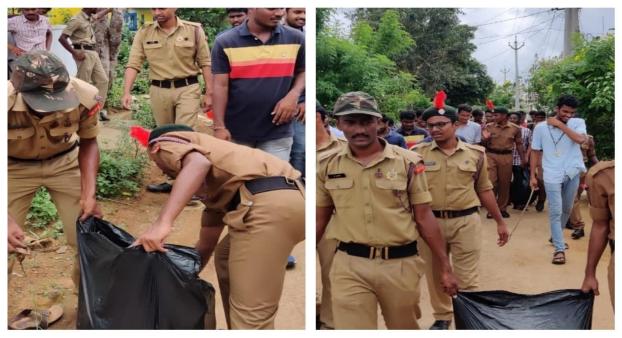

Mr.T.Vamsi and his team from ECE 4<sup>th</sup> Year taking award from Swish Hackathon Team