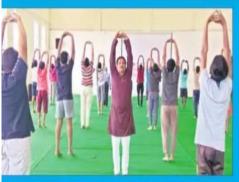

nts participated in the International Yoga Day Celebrations.



Dr. B.Sarva Rao, NSSPO, concluded the session with a vote of thanks by expressing a deep sense of gratitude to the management of MVGR for supporting the NSS unit with all necessary requirements. In this event Chief Warden Hostel Boys Dr.Anjaneyulu, Vice-Principal staff and Dr.Y.M.C.Sekhar, Deans, students have participated.











### YOGA DAY- 2019 PRESS CLIPPINGS

#### Published in Eenadu & Prajasakthi Vizianagaram Newspaper

#### ఎంవీజీఆర్ ఇంజినీరింగ్లో..

చింతలవలస ఎంవీజీఆర్ ఇంజినీరింగ్ కళాశాలలో అంత ర్హాతీయ యోగా దినోత్సవాన్ని ఘనంగా నిర్వహించారు. హార్ట్ పుల్నెస్ యోగా శిక్షకుడు మోహన్కుమార్ ఆధ్వర్యంలో విద్యా ర్తులు, అధ్యాపకులు యోగా ఆసనాలు వేశారు. ఈ కార్యక్రమం లో ట్రిన్సిపాల్ డాక్టర్ కేవీఎల్ రాజు, అధ్యాపకులు పాల్గొన్నారు.



చింతలవలస ఎంవీజీఆర్ ఇంజినీలింగ్ కళాశాలలో యోగాస్ నాలు వేస్తున్న విద్యార్థులు, అధ్యాపకులు





ක්ෂාන්ම -ජපාවයි

#### Published in Praja Sakthi Vizianagaram Newspaper



పీరం వ్యవస్థాపకులు వివి ఎస్ఎస్ఎన్ గుప్పా, యోగా ఆసనాలను విధిగా అందరూ వేసి ఆరోగ్యకర జాతి గురువు కనకేశ్వరరావు ఆధ్వర్యంలో యోగా వేడుకలు నిర్మాణానికి పాటుపడాలని పిలుపు నిచ్చారు. సంస్థలో ఘనంగా జరిగాయి.

#### ධිංකයක්...

స్రజాశక్తి -గారిండి మండలంలోని చింతలవలన వద్ద గల ఎంవిజిఆర్ విద్యార్థులతో వేయించారు. కార్యకమంలో చైర్మస్ పి. మండలంలో పలు చోట్ల యోగా వేదుకలు ఇంజినీరింగ్ కాలేజీలో యోగా దినోత్సవం జరిగింది. మధునూదనరావు, వైస్ చైర్మన్ పి. శ్రీనివాసరావు, ఘనంగా జరిగాయి. స్వానిక స్ర్రీశిశుసంక్షేమ కేంద్రం యోగా శిక్షకులు ఎస్.మోహన్కుమార్ యోగా వల్ల కలోగే వైన్ఫిపినిల్ డాక్టర్ తమ్మినేని హరిబాబు, ఆంగ్ల ఆధ్వర్యంలో వికలాంగుల పాఠశాలలో వికలాంగు ఉపయోగాలను వ