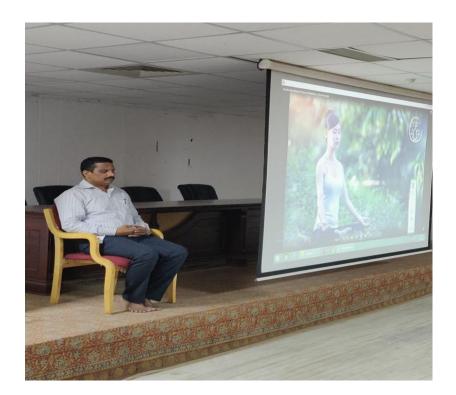

# FDP on Artificial Intelligence and Machine learning

# FDP on Artificial Intelligence and Machine learning by TCS on 27th Feb, 2020-reg

Inbox

Dear Sirs,

Mr Kotaru Kiran, Technical Solution Engineer, AIPG, TCS is going to deliver lectures on AI and ML and also going to give hands on practice on tools of AI and ML in the FDP

being conducted by TCS and MVGR College of Engineering (A) on 27th Feb, 2020. Please identify at least one faculty of your department who are going to handle AI course in 3rd semester and make them attend the program without fail. Also from departments of CSE, IT and ECE few final year project batches who are doing their projects based on AI and ML can be sent for the FDP. Please find below the details

#### Venue and Time:

Morning Session: Auditorium, Central Library (09:30 AM to 12:30 PM)

Afternoon Session: ECAD Lab, ECE Dept (1:30 PM to 4:00 PM)

Mr.Kiran Kotaru, TCS addressing the faculty members during FDP on Artificial Intelligence and Machine learning