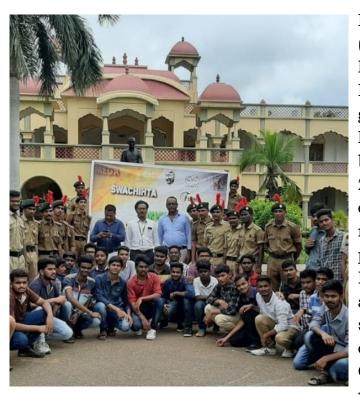

Mr.T.Vamsi and his team from ECE 4<sup>th</sup> Year taking award from Swish Hackathon Team