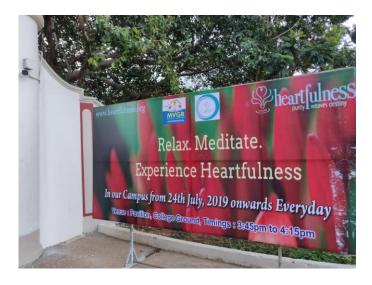

5.1.3 Following Capacity development and skills enhancement activities are organised for improving students

| Name of the capability enhancement         |                              | 0        | <u> </u>                                        |
|--------------------------------------------|------------------------------|----------|-------------------------------------------------|
| program                                    | MM-YYYY)                     | students | agencies/consultants involved                   |
|                                            | 2019-20                      |          |                                                 |
| CRT Training                               | 11th June to 13th July, 2019 |          | FACE, B V Praneeth N Reddy                      |
|                                            |                              | 888      | / praneeth@focusacademy.in                      |
| Coding Training                            | 11th June to 13th July, 2019 |          | COIGN, Ramesh Reddy /                           |
|                                            |                              |          | v.ramesh@coign.net<br>Talentio Solutions, T D S |
| Capgemini Company Specific Training        | 3rd to 9th Sep. 2019         | 377      | Phanindra Munnamgi                              |
| Capgennin Company Speemie Training         | 51d to 9th Sep, 2019         | 577      | / phanindra@talentio.in                         |
|                                            |                              |          | Talentio Solutions, T D S                       |
| Wipro Company Specific Training            | 15th to 17th Oct, 2019       | 64       | Phanindra Munnamgi                              |
|                                            |                              |          | / phanindra@talentio.in                         |
|                                            |                              |          | Talentio Solutions, T D S                       |
| Infosys Company Specific Training          | 14th to 20th Nov, 2019       | 105      | Phanindra Munnamgi                              |
|                                            |                              |          | / phanindra@talentio.in                         |
| Infobridge – SWISHHACKATHON                | 6th Aug, 2019                | 58       | SWISH HACKATHON -                               |
| competition                                | our riag, 2017               |          | Infobridge<br>wir.Kiran Kotaru, rechnicar       |
| FDP on Artificial Intelligence and         | 27th Feb, 2020               | 112      | Solution Engineer, AIPG,                        |
| Machine Learning                           |                              |          | TCS                                             |
| ADAPT Program & Interaction with Capgemini | 44 Mar 2020                  | 92       | Mr.Kalyan Arigela, HR                           |
| selected students                          | 4th Mar, 2020                | 83       | Consultant, Capgemini                           |
|                                            |                              |          |                                                 |
| TALK ON IMPORTANCE OF HFN                  | 18-06-2020                   | 204      | S Mohan Kumar, MVGR                             |
| INITIATIVES FOR THE STUDENTS               |                              |          | College                                         |
| M.TECH AUDIT COURSE –                      | 25 00 2010                   | 22       | S Mohan Kumar, MVGR                             |
| OFFLINE AND ONLINE                         | 25-09-2019                   | 23       | College                                         |
| B.TECH AUDIT COURSE –                      | 12-09-2019                   | 660      | S Mohan Kumar, MVGR                             |
| OFFLINE AND ONLINE                         |                              | 000      | College<br>5 Wonan Kumar, WIVOK                 |
| Dhyanotsavam                               | 06-09-2019                   | 60       | Collogo                                         |
| REGULAR COURSE ON HFN                      |                              |          | S Mohan Kumar, MVGR                             |
| INITIATIVES                                | 05-09-2019                   | 780      | College                                         |
| OFFLINE                                    |                              |          | Department of English &                         |
| English Communication Skills Lab           | 02-09-2019                   | 900      | Department of English &<br>Humanities, MVGR     |
| HFN Outreach Program                       | 28-08-2019                   | 120      | S IVIOIIAII KUIIIAI, IVI V OK                   |
| Inauguration of Relax, Meditate,           | 20 00 2017                   | 120      | Collega                                         |
| Experience Heartfulness Meditation         | 24-07-2019                   | 50       | S Mohan Kumar, MVGR                             |
| Center                                     |                              |          | College                                         |
| Heartfulness Yoga & Meditation,            | 21.06.2010                   | 250      | S Mohan Kumar, MVGR                             |
| (Offline)                                  | 21-06-2019                   | 250      | College                                         |
| Soft Skills                                | 10-06-2019                   | 780      | Department of English &                         |
|                                            | 10-00-2017                   | 700      | Humanities, MVGR                                |