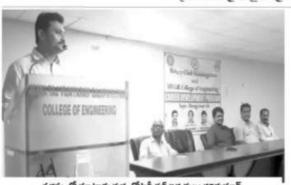

#### Venue and Time:

Morning Session: Auditorium, Central Library (09:30 AM to 12:30 PM)

Afternoon Session: ECAD Lab, ECE Dept (1:30 PM to 4:00 PM)

Mr.Kiran Kotaru, TCS addressing the faculty members during FDP on Artificial Intelligence and Machine learning