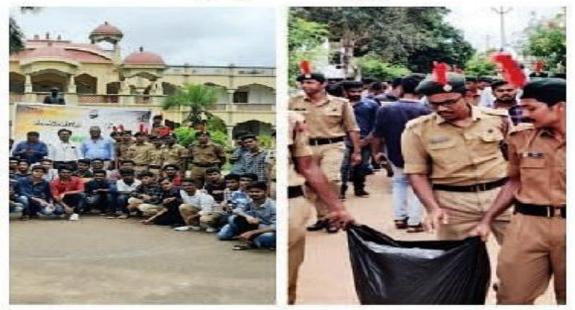

# Infobridge – SWISHHACKATHON

# 2

Srinivas Arvind <srinivas.arvind@infobridgeasia.com>

Tue, Jul 9, 2019, 3:56 PM

to shajinair, Masanori, deantp, tpo

Dear Shaji Nair Ji,

Greetings from Team Infobridge . . . !

At the outset we are overwhelmed by the response and enthusiasm showcased by your students through registrations from "Maharaj Vijayaram Gajapathi Raj College Of Engineering" for Japanese company job placement / Hackathon Event.

Further please find below details to be shared with students for "SWISH Hackathon 2019".The theme for round 1 - **"Transportation Sector"** 

please find attached:

- Guidelines for students to participate in "SWISH Ideathon 2019" (Round 1).
- 2. Final list of students registered from your college.
- 3. PPT Template draft in which students need to follow & submit in the link shared below.
- 4. Link <a href="https://forms.gle/TsNNkyPKJUjX8jQL8">https://forms.gle/TsNNkyPKJUjX8jQL8</a>

Mr.T.Vamsi and his team from ECE 4<sup>th</sup> Year taking award from Swish Hackathon Team