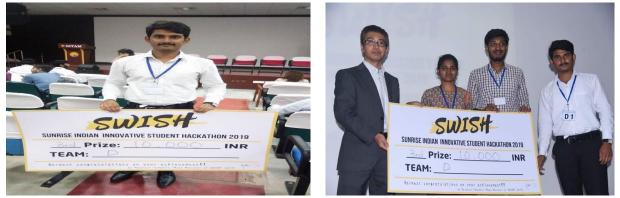

Mr.T.Vamsi and his team from ECE 4<sup>th</sup> Year taking award from Swish Hackathon Team