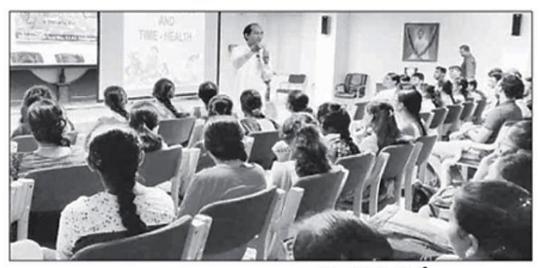

# FDP on Artificial Intelligence and Machine learning

# FDP on Artificial Intelligence and Machine learning by TCS on 27th Feb, 2020-reg

Inbox

Dear Sirs,

Mr Kotaru Kiran, Technical Solution Engineer, AIPG, TCS is going to deliver lectures on AI and ML and also going to give hands on practice on tools of AI and ML in the FDP

being conducted by TCS and MVGR College of Engineering (A) on 27th Feb, 2020. Please identify at least one faculty of your department who are going to handle AI course in 3rd semester and make them attend the program without fail. Also from departments of CSE, IT and ECE few final year project batches who are doing their projects based on AI and ML can be sent for the FDP. Please find below the details

#### Date: 27-02-2020

#### Venue and Time:

Morning Session: Auditorium, Central Library (09:30 AM to 12:30 PM)

Afternoon Session: ECAD Lab, ECE Dept (1:30 PM to 4:00 PM)

Mr.Kiran Kotaru, TCS addressing the faculty members during FDP on Artificial Intelligence and Machine learning