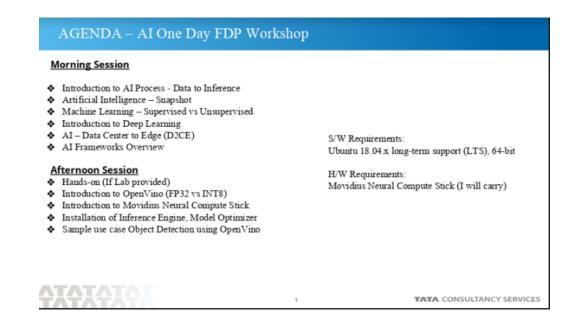

# FDP on Artificial Intelligence and Machine learning

Dear Sirs,

Mr Kotaru Kiran, Technical Solution Engineer, AIPG, TCS is going to deliver lectures on AI and ML and also going to give hands on practice on tools of AI and ML in the FDP

being conducted by TCS and MVGR College of Engineering (A) on 27th Feb, 2020. Please identify at least one faculty of your department who are going to handle AI course in 3rd semester and make them attend the program without fail. Also from departments of CSE, IT and ECE few final year project batches who are doing their projects based on AI and ML can be sent for the FDP. Please find below the details

#### Date: 27-02-2020

#### Venue and Time:

Morning Session: Auditorium, Central Library (09:30 AM to 12:30 PM)

Afternoon Session: ECAD Lab, ECE Dept (1:30 PM to 4:00 PM)

Mr.Kiran Kotaru, TCS addressing the faculty members during FDP on Artificial Intelligence and Machine learning